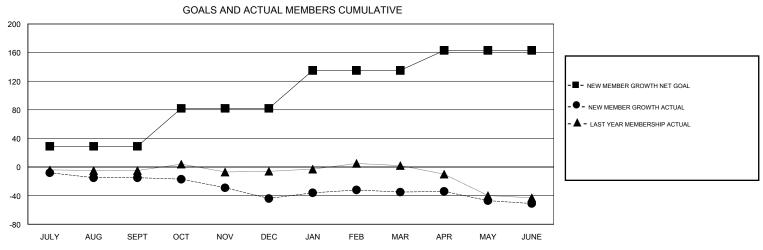

## District 21 A

Results as of: 6/30/2017

| DROPPED CLUBS: 1  DROPPED MEMBERS |     | 22 CLUBS OF 35 ADDED 1 OR MORE NEW MEMBERS | GENDER DISTRI<br>MALE<br>FEMALE   | 1BUTION<br>407 (58.23%)<br>292 (41.77%) |     |
|-----------------------------------|-----|--------------------------------------------|-----------------------------------|-----------------------------------------|-----|
| DECEASED                          | 12  | CLICK HERE FOR CUMULATIVE  MEMBERSHIP DATA | TOTAL FAMILY UNIT MEMBERS         |                                         | 177 |
| CLUB CANCELLED                    | 0   |                                            | FAMILY MEMBERS PAYING HALF 8 DUES |                                         | 00  |
| OTHER                             | 112 |                                            |                                   |                                         | 89  |
| TOTAL                             | 124 |                                            |                                   |                                         |     |