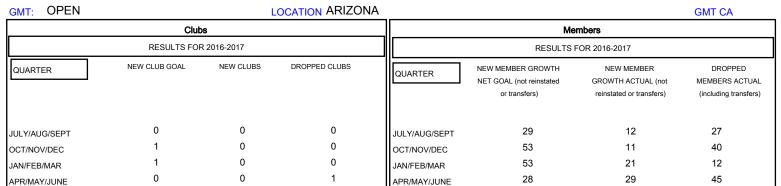

## District 21 A

Results as of: 6/30/2017

| DROPPED CLUBS: 1  DROPPED MEMBERS |     | 22 CLUBS OF 35 ADDED 1 OR MORE NEW MEMBERS | GENDER DISTRI<br>MALE<br>FEMALE   | 1BUTION<br>407 (58.23%)<br>292 (41.77%) |     |
|-----------------------------------|-----|--------------------------------------------|-----------------------------------|-----------------------------------------|-----|
| DECEASED                          | 12  | CLICK HERE FOR CUMULATIVE  MEMBERSHIP DATA | TOTAL FAMILY UNIT MEMBERS         |                                         | 177 |
| CLUB CANCELLED                    | 0   |                                            | FAMILY MEMBERS PAYING HALF 8 DUES |                                         | 00  |
| OTHER                             | 112 |                                            |                                   |                                         | 89  |
| TOTAL                             | 124 |                                            |                                   |                                         |     |